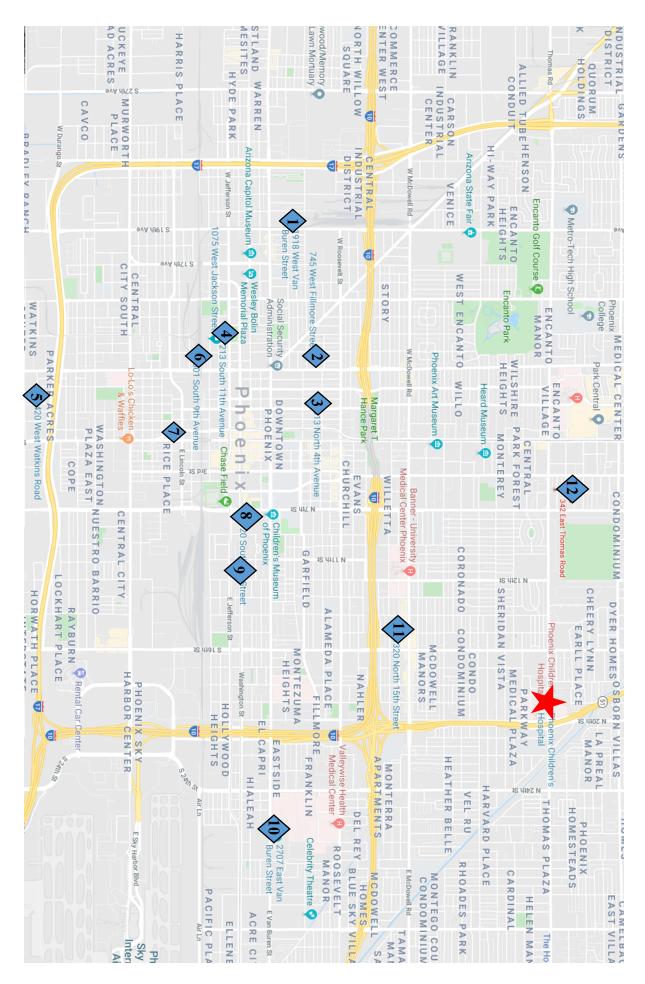

## **Central Phoenix Food Resources**

|    | Name                                                       | Address                                          | Hours of Operation                                                                                                                                              | Phone number               | Notes                                         |
|----|------------------------------------------------------------|--------------------------------------------------|-----------------------------------------------------------------------------------------------------------------------------------------------------------------|----------------------------|-----------------------------------------------|
| 1  | Neighborhood Ministries<br>Inc                             | 1918 W Van Buren St,<br>Phoenix, AZ 85009        | Friday 9:00 AM- 12:00 PM                                                                                                                                        | 602-252-5225               | Food Box                                      |
| 2  | Mercy Hill Church                                          | 745 W Fillmore St<br>Phoenix, AZ, 85007          | Tue 9:00 am - noon                                                                                                                                              | 602-252-1423               | Food Box                                      |
| 3  | Salvation Army: Laura<br>Danieli Senior Activity<br>Center | 613 N 4th Ave<br>Phoenix, AZ, 85003              | Lunch Mon - Fri 11:30 am - 12:00 pm                                                                                                                             | 602-251-2007               | On-Site Meal                                  |
| 4  | Andre House of Arizona<br>Inc                              | 213 S 11th Ave<br>Phoenix, AZ, 85007             | Saturday-Thursday; Closed Fridays.<br>Breakfast Sat 7:30 am - 8:30 am and<br>Sun 7:00 am - 8:00 am<br>Dinner Mon - Thu, Sat, Sun 5:30 pm -<br>6:30 pm           | 602-252-9023               | Soup Kitchen                                  |
| 5  | Society of St Vincent de<br>Paul                           | 420 W. Watkins Rd.<br>Phoenix, AZ, 85003         | Dinner Mon - Fri 4:45 pm - 6pm<br>Open during holidays                                                                                                          | 602-694-7931               | Family Dining<br>Room                         |
| 6  | ICM Food & Clothing<br>Bank                                | 501 S 9th Ave<br>Phoenix, AZ, 85007              | Mon - Sat 9:00 am - 11:00 am                                                                                                                                    | 602-254-7450               | Food Box                                      |
| 7  | Friendly House                                             | 723 S 1st Ave<br>Phoenix, AZ, 85003              | Mon - Thu 8:30 am - 11:00 am                                                                                                                                    | 602-257-1870               | Food Box                                      |
| 8  | Tanner Chapel AME<br>Church                                | 20 S 8th St<br>Phoenix, AZ, 85034                | Tue, Fri 11:00 am - 3:00 pm                                                                                                                                     | 602-253-8426               | Food Box                                      |
| 9  | FIBCO Family Services<br>Inc                               | 1141 E Jefferson St<br>Phoenix, AZ, 85034        | Registration Tue 10:30 am - 1:30 pm &<br>Wed 10:30 am - 11:30 am<br>Food box distribution Fri 10:00 am<br>Brown Bag Lunches Tue, Wed, Fri<br>10:30 am - 1:30 pm | 602-385-3900               | Food Box                                      |
| 10 | Salvation Army: Phoenix<br>Social Service Office           | 2707 E Van Buren St<br>Phoenix, AZ, 85008        | Mon - Fri 8:00 am - noon                                                                                                                                        | 602-267-4122               | Food Box                                      |
| 11 | Seventh Day Adventist<br>Community Service<br>Center       | 1320 N 15th St<br>Phoenix, AZ, 85006             | Food boxes Tue, Wed, Thu 9:30 am -<br>11:30 am<br>Mobile pantry 4th Mon of the month<br>Sack lunches Tue, Wed, Thu 9:30 am                                      | 602-258-9951               | Food Box                                      |
| 12 | Cultural Cup Food Bank                                     | 342 E Thomas Rd<br>Phoenix, AZ, 85012            | Tuesday-Thursday 9:00 am- 1:45 pm                                                                                                                               | 602-266-8370               | Food Box                                      |
|    | Produce on Wheels With<br>-Out Waste<br>(P.O.W.W.O.W.)     | Locations throughout the<br>Valley—Visit website | Nov. – March 8AM – 11AM<br>April – May 7AM – 10AM<br>June - October 6AM - 9AM                                                                                   | https://<br>bit.ly/2WcE07I | 70 lbs of fresh<br>produce for<br>\$12 (cash) |