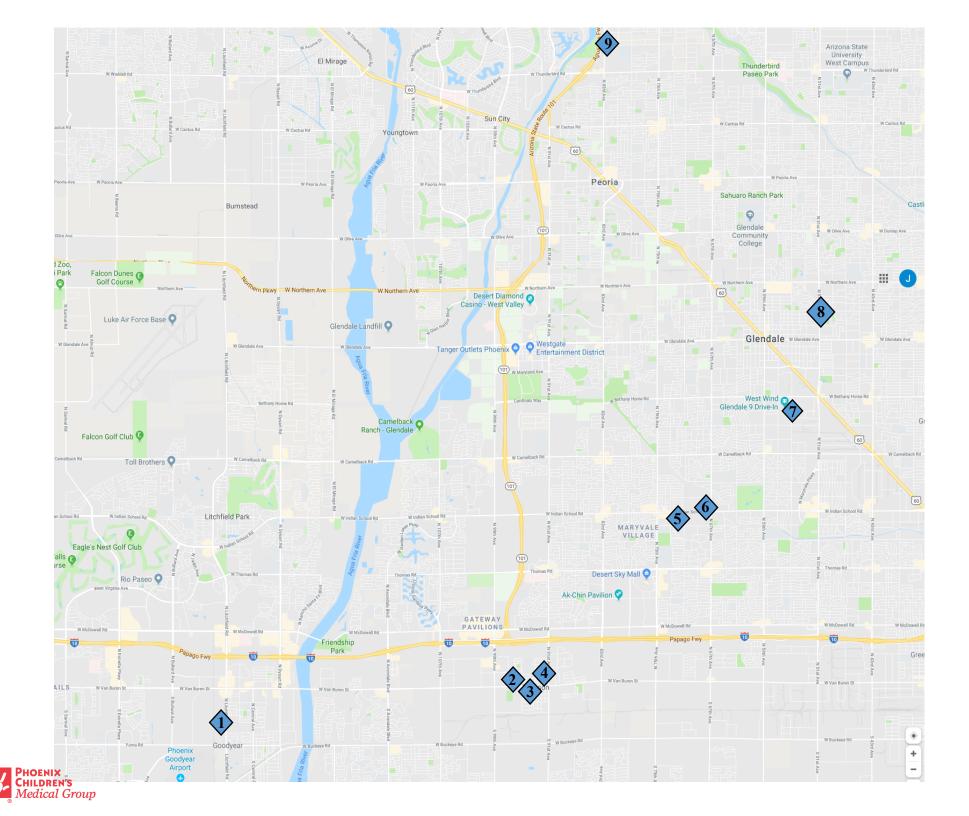

## **West Valley Food Resources**

|    | Name                                                   | Address                                             | Hours of Operation                                                                                       | Phone number               | Notes                                         |
|----|--------------------------------------------------------|-----------------------------------------------------|----------------------------------------------------------------------------------------------------------|----------------------------|-----------------------------------------------|
| 1  | Christ Evangelical Lutheran<br>Church Outreach Program | 918 S Litchfield Rd<br>Goodyear, AZ, 85338          | Tue 8:00 am - noon                                                                                       | 623-932-2394               | Food box                                      |
| 2  | City of Tolleson                                       | 9555 W Van Buren St<br>Tolleson, AZ, 85353          | 1st Monday of the month 8:00 am - 4:00<br>pm                                                             | 623-936-2760               | Food box                                      |
| 3  | Tolleson Food Bank                                     | 10 S 93rd Ave<br>Tolleson, AZ, 85353                | Mon - Thur 6:00 am - 9:00 am                                                                             | 623-936-5199               | Food box                                      |
| 4  | Family Worship Center<br>Tolleson                      | 9156 W Van Buren St<br>Tolleson, AZ, 85353          | Last Thurs of every month at 2:00 pm un-<br>til food has been distributed                                | 623-205-5580               | Food box                                      |
| 5  | Society of St Vincent de Paul:<br>St Augustine         | 3630 N 71st Ave<br>Phoenix, AZ, 85033               | Call on Tue from 9:00 am - 11:30 am or<br>Thu 5:00 pm - 7:00 pm to make an<br>appointment for a food box | 623-418-7160               | Food box                                      |
| 6  | Harvest Compassion Center -<br>Maryvale                | 4002 N. 67th Ave.<br>Phoenix, AZ, 85033             | Tues and Fri 9 am - 11:30 am<br>4th Sat of every month 9 am - 11:30 am                                   | 623-247-0039               | Food Box                                      |
| 7  | Hope for Hunger Food Bank                              | 5605 N 55th Ave<br>Glendale, AZ, 85301              | Mon - Thu 8:00 am - noon                                                                                 | 602-773-4344               | Food box                                      |
| 8  | West Valley Community Food<br>Pantry                   | 7205 N 51st Ave<br>Glendale, AZ, 85301              | Mon, Wed, Thu 9:00 am - noon                                                                             | 623-848-8278               | Food box                                      |
| 9  | Community Hope Centers                                 | 14185 N 83rd Ave<br>Peoria, AZ, 85381               | Wed 10:00 am                                                                                             | 623-979-4392               | Food box                                      |
| 10 | Produce on Wheels With-Out<br>Waste (P.O.W.W.O.W.)     | Locations throughout<br>the Valley<br>Visit website | Nov. – March 8AM – 11AM<br>April – May 7AM – 10AM<br>June - October 6AM - 9AM                            | https://<br>bit.ly/2WcE07I | 70 lbs of fresh<br>produce for<br>\$12 (cash) |